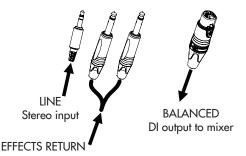

### **EXTERNAL EFFECTS**

You can connect external effects on the MASTER (affecting all channels) using a Y-cable: connect the stereo jack to the INSERT socket and the two mono jacks to the input and output of the external pedal.

In alternative, for parallel connection, connect the external effect input to the AUX OUT and return from the effect into ch. 5. Set the amount of signal you want to send to the effect w/ the REV/AUX pot on each channel. If you don't want to use the internal reverb module, simply turn the REVERB MASTER down to zero.