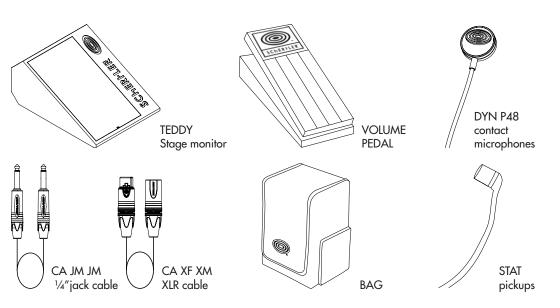

## **RELATED PRODUCTS**

Schertler SA Via Beroldingen 18 6850 Mendrisio Switzerland T +41 (0)91 630 07 10 F +41 (0)91 630 07 11

info@schertler.swiss www.schertler.swiss Facebook @schertler.sa Instagram @schertleraudio Youtube @Schertler SA #shareyourschertler Scan the QR code to open the USER MANUAL