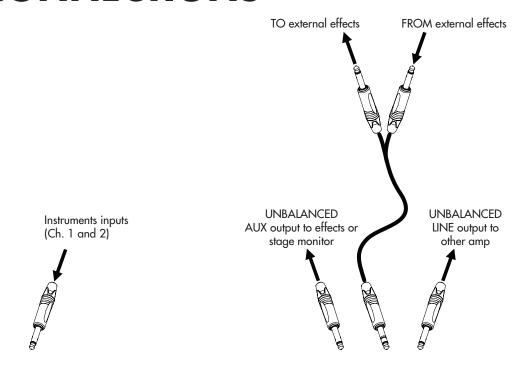

# **CONNECTIONS**

### **EXTERNAL EFFECTS**

You can connect external effects on the MASTER (affecting all channels) using a Y-cable: connect the stereo jack to the INSERT socket and the two mono jacks to the input and output of the external pedal.

In alternative, for parallel connection, connect the external effect input to the AUX OUT and return from the effect into ch. 5. Set the amount of signal you want to send to the effect w/ the REV/AUX pot on each channel. If you don't want to use the internal reverb module, simply turn the REVERB MASTER down to zero.