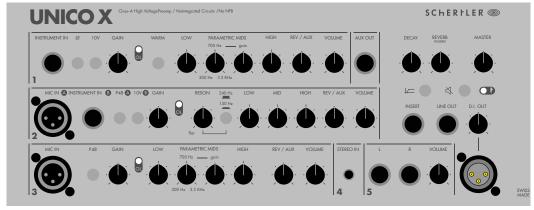

### TURN ON THE AMP

Check the MASTER volume, GAIN and channel VOLUME pots are completely closed or the MUTE is engaged. Connect the power cable to mains and switch on the amp.

If a ground noise (hum at 50-60Hz) occurs, flip the ground lift switch (GND LIFT) on the rear panel.

### **CONNECTIONS**

Connect microphones to the XLR or instruments to the ¼"jack sockets. Remember to activate the P48 phantom power on the XLR when using condenser microphones and DYN P48 contact microphones or the 10V on the ¼"jacks when using STAT pickups or other electrostatic microphones. LINE signals can be connected via the stereo 1/8"jack.

### **LEVELS SET UP**

Playing (or singing) loud, turn the GAIN up until the OL red LED starts to blink, from there turn it back down a little. Now open the MASTER between 30% and 50% finally adjust CHANNEL VOLUME as needed.

### OTHER FEATURES

Once the levels are properly set, you can shape your sound with the EQ and the WARM filter (on ch. 1) or cut the selectable 150 Hz or 240 Hz with the RESON notch filter (on ch.2) and set the amount of REVERB you want on each channel and its return on the MASTER. The LOW CUT button will high pass the signal to the MASTER.

### **EXTERNAL EFFECTS**

You can connect external effects on the MASTER (affecting all channels) using a Y-cable: connect the stereo jack to the INSERT socket and the two mono jacks to the input and output of the external pedal.

In alternative, for parallel connection, connect the external effect input to the AUX OUT and return from the effect into ch. 5. Set the amount of signal you want to send to the effect w/ the REV/AUX pot on each channel. If you don't want to use the internal reverb module, simply turn the REVERB MASTER down to zero.