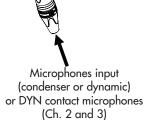

### **CONNECTIONS**

Connect microphones to the XLR or instruments to the ¼"jack sockets. Remember to activate the P48 phantom power on the XLR when using condenser microphones and DYN P48 contact microphones or the 10V on the ¼"jacks when using STAT pickups or other electrostatic microphones. LINE signals can be connected via the stereo 1/8"jack.