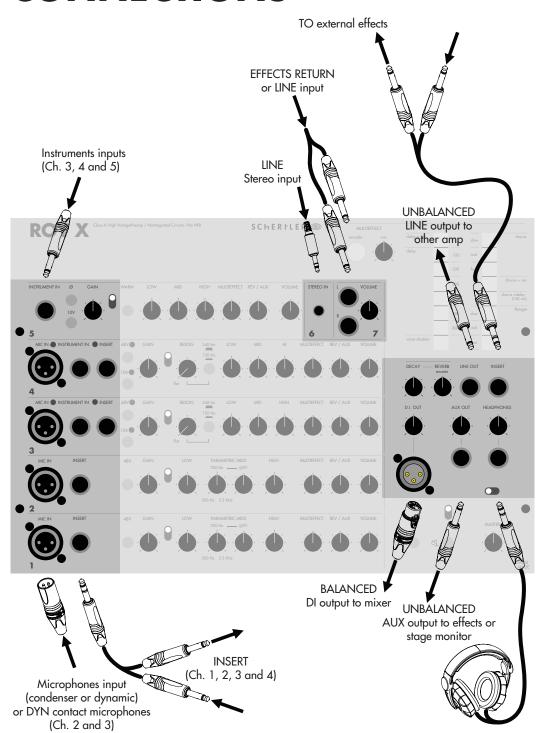

# **CONNECTIONS**

# **CONNECTIONS**

Connect microphones to the XLR or instruments to the ¼"jack sockets. Remember to activate the P48 phantom power on the XLR when using condenser microphones and DYN P48 contact microphones or the 10V on the ¼"jacks when using STAT pickups or other electrostatic microphones. LINE signals can be connected via the stereo 1/8"jack.

### **EXTERNAL EFFECTS**

You can connect external effects on the MASTER (affecting all channels) using a Y-cable: connect the stereo ¼"jack to the INSERT socket and the two mono ¼"jacks to the input and output of the external pedal. In alternative, for parallel connection, connect the AUX OUT to the external effect's input and the return from the effect into ch. 5. Set the amount of signal you want to send to the effect with the REV/AUX pot of each channel. If you don't want to use the internal reverb module, simply turn the REVERB MASTER down to zero.