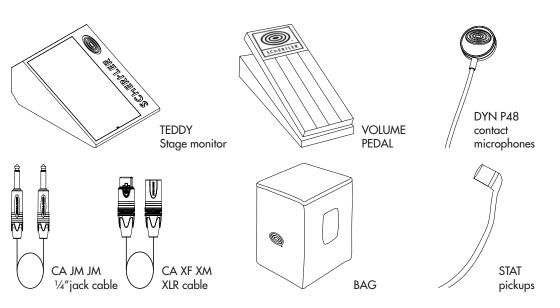

# **RELATED PRODUCTS**

Schertler SA Via Beroldingen 18 6850 Mendrisio Switzerland T +41 (0)91 630 07 10 F +41 (0)91 630 07 11

info@schertler.swiss www.schertler.swiss Facebook @schertler.sa Instagram @schertleraudio Youtube @Schertler SA #shareyourschertler Scan the QR code to open the USER MANUAL