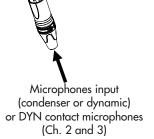

# **CONNECTIONS**

Connect microphones to the XLR or instruments to the ¼"jack sockets. Remember to activate the P48 phantom power on the XLR when using condenser microphones and DYN P48 contact microphones or the 10V on the ¼"jacks when using STAT pickups or other electrostatic microphones. LINE signals can be connected via the stereo 1/8"jack.