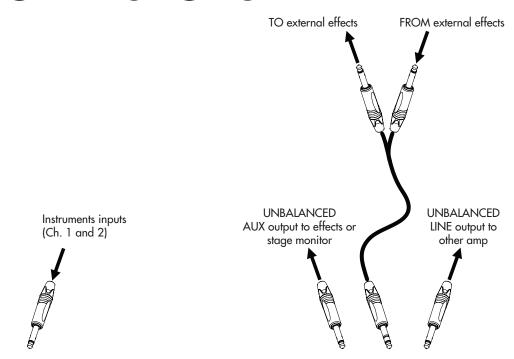

### **EXTERNAL EFFECTS**

You can connect external effects on the MASTER (affecting all channels) using a Y-cable: connect the stereo jack to the INSERT socket and the two mono jacks to the input and output of the external pedal.

In alternative, for parallel connection, connect the external effect input to the AUX OUT and return from the effect into ch. 5. Set the amount of signal you want to send to the effect w/ the REV/AUX pot on each channel. If you don't want to use the internal reverb module, simply turn the REVERB MASTER down to zero.