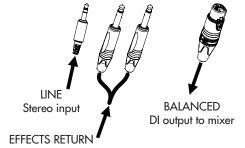

### **EXTERNAL EFFECTS**

You can connect external effects on the MASTER (affecting all channels) using a Y-cable: connect the stereo jack to the INSERT socket and the two mono jacks to the input and output of the external pedal.

In alternative, for parallel connection, connect the external effect input to the AUX OUT and return from the effect into ch. 5. Set the amount of signal you want to send to the effect w/ the REV/AUX pot on each channel. If you don't want to use the internal reverb module, simply turn the REVERB MASTER down to zero.