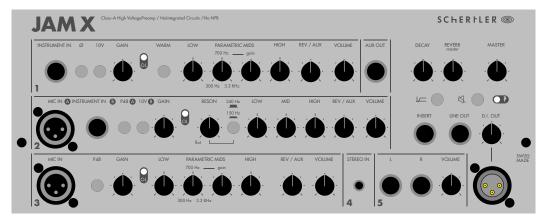

# **CONNECTIONS**

Connect microphones to the XLR or instruments to the ¼"jack sockets. Remember to activate the P48 phantom power on the XLR when using condenser microphones and DYN P48 contact microphones or the 10V on the ¼"jacks when using STAT pickups or other electrostatic microphones. LINE signals can be connected via the stereo 1/8"jack.

# **LEVELS SET UP**

Playing (or singing) loud, turn the GAIN up until the OL red LED starts to blink, from there turn it back down a little. Now open the MASTER between 30% and 50% finally adjust CHANNEL VOLUME as needed.

## OTHER FEATURES

Once the levels are properly set, you can shape your sound with the EQ and the WARM filter (on ch. 1) or cut the selectable 150 Hz or 240 Hz with the RESON notch filter (on ch.2) and set the amount of REVERB you want on each channel and its return on the MASTER. The LOW CUT button will high pass the signal to the MASTER.