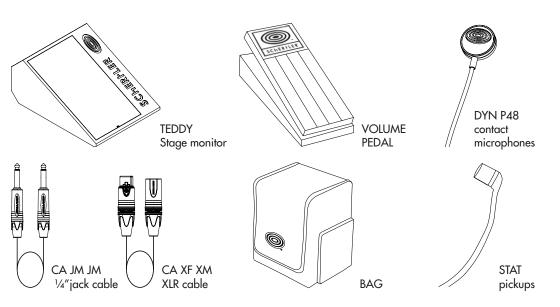

# **RELATED PRODUCTS**

Schertler SA
Via Beroldingen 18
6850 Mendrisio
Switzerland
T +41 (0)91 630 07 10
F +41 (0)91 630 07 11

info@schertler.swiss www.schertler.swiss Facebook @schertler.sa Instagram @schertleraudio Youtube @Schertler SA #shareyourschertler Scan the QR code to open the USER MANUAL