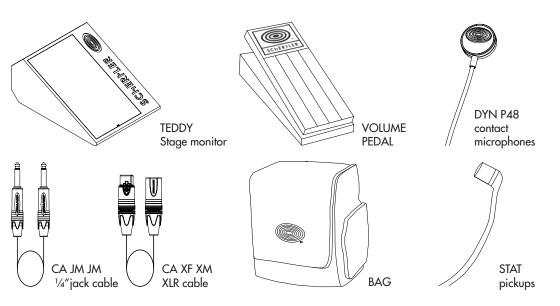

# **RELATED PRODUCTS**

Schertler SA
Via Beroldingen 18
6850 Mendrisio
Switzerland
T +41 (0)91 630 07 10
F +41 (0)91 630 07 11

info@schertler.swiss www.schertler.swiss Facebook @schertler.sa Instagram @schertleraudio Youtube @Schertler SA #shareyourschertler Scan the QR code to open the USER MANUAL