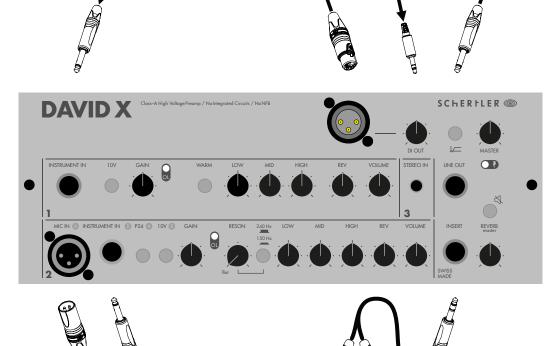

# **CONNECTIONS**

Instruments input

Microphones input

(condenser or dynamic) or DYN contact microphones Instruments input

TO external effects

FROM external effects

**BALANCED** output

to mixer

LINE stereo

input

**UNBALANCED** 

output to monitor

### TURN ON THE AMP

Check the MASTER volume, GAIN and channel VOLUME potentiometers are completely closed or the MUTE is activated.

Connect the power cable to mains and switch on the amp.

If a ground noise (hum at 50-60Hz) occurs, flip the ground lift switch (GND LIFT) on the rear panel.

### **CONNECTIONS**

Connect a microphones to the XLR or instruments to the ½"jack sockets. Remember to activate the P24 phantom power on the XLR when using condenser microphones and DYN P48 contact microphones or the 10V on the ½"jacks when using STAT pickups or other electrostatic microphones.

### **LEVELS SET UP**

Playing (or singing) loud, turn the GAIN up until the OL red LED starts to blink, from there turn it back down a little. Now open the MASTER between 30% and 50% finally adjust CHANNEL VOLUME as needed.

### OTHER FEATURES

Once the levels are properly set, you can shape your sound with the EQ and the WARM filter (on ch. 1) or cut the selectable 150 Hz or 240 Hz with the RESON notch filter (on ch.2) and set the amount of REVERB you want on each channel and its return on the MASTER. The LOW CUT button will high pass the signal to the speakers.

### **EXTERNAL EFFECTS**

You can connect external effect on the MASTER (affecting both channels) using a Y-cable: connect the stereo jack to the INSERT socket and the two mono jacks to the input and output of the external pedal.